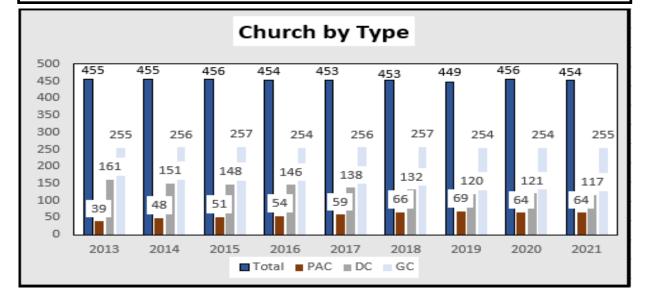

# Number of Churches Total = 454 Cooperative = 8 PAC = 64 Trans-Dist = 10 DC = 117 GC = 255 Total = 456